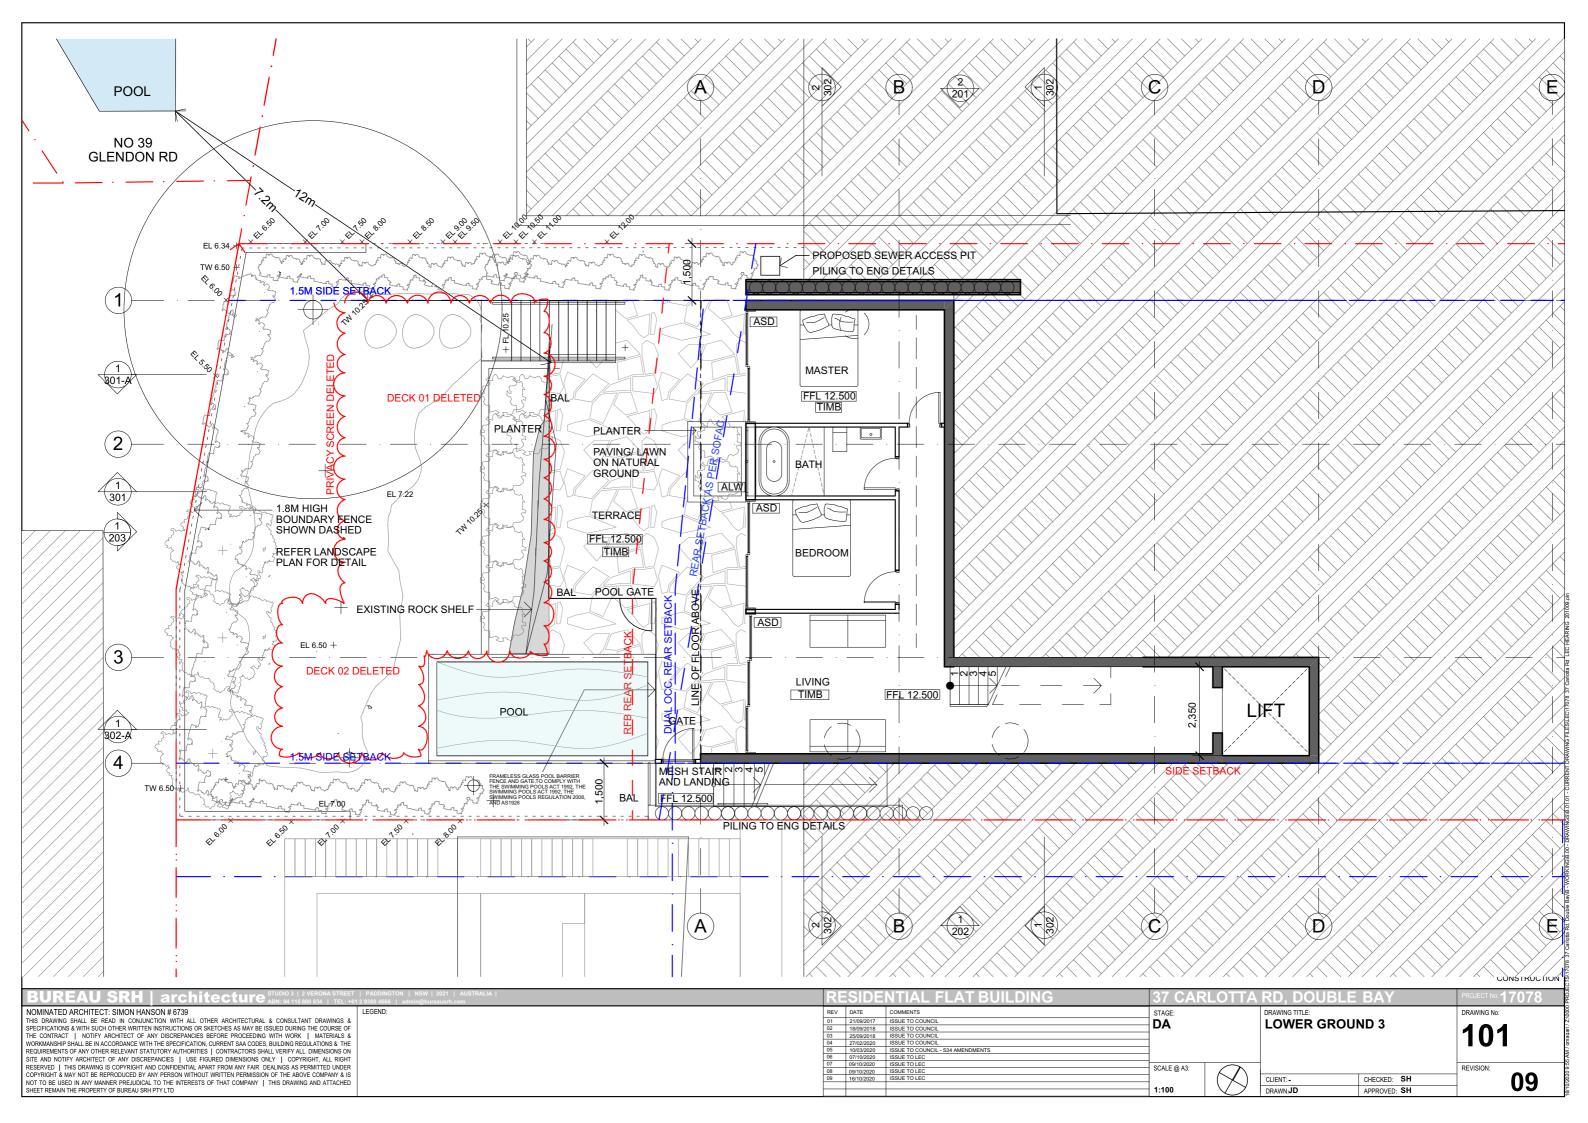

NOT FOR CONSTRUCTION

| BUREAU SRH   architecture STUDIO 3   2 VERONA STREET   PADDINGTON   NSW   2021   AUSTRALIA    ABN: 94 115 880 834   TEL: +61 2 9380 4666   admin@bureausrh.com                                                                                                                                                                                                                                                                                                                                                                                                                                                                                                                                                                                                                                                                                                                                                                      |                                                 | RESIDENTIAL FLAT BUILDING                                                                                         |                                                                                                                                                                          | 37 CARLOTTA RD, DOUBLE BAY |                                            | PROJECT No: <b>17078</b>    |
|-------------------------------------------------------------------------------------------------------------------------------------------------------------------------------------------------------------------------------------------------------------------------------------------------------------------------------------------------------------------------------------------------------------------------------------------------------------------------------------------------------------------------------------------------------------------------------------------------------------------------------------------------------------------------------------------------------------------------------------------------------------------------------------------------------------------------------------------------------------------------------------------------------------------------------------|-------------------------------------------------|-------------------------------------------------------------------------------------------------------------------|--------------------------------------------------------------------------------------------------------------------------------------------------------------------------|----------------------------|--------------------------------------------|-----------------------------|
| NOMINATED ARCHITECT: SIMON HANSON # 6739  THIS DRAWING SHALL BE READ IN CONJUNCTION WITH ALL OTHER ARCHITECTURAL & CONSULTANT DRAWINGS & SPECIFICATIONS & WITH SUCH OTHER WRITTEN INSTRUCTIONS OR SKETCHES AS MAY BE ISSUED DURING THE COURSE OF THE CONTRACT   NOTIFY ARCHITECT OF ANY DISCREPANCIES BEFORE PROCEEDING WITH WORK   MATERIALS & RB WORKMANSHIP SHALL BE IN ACCORDANCE WITH THE SPECIFICATION, CURRENT SAA CODES, BUILDING REGULTONS & THE REQUIREMENTS OF ANY OTHER RELEVANT STATUTORY AUTHORITIES   CONTRACTORS SHALL VERIFY ALL DIMENSIONS ON SITE AND NOTIFY ARCHITECT OF ANY DISCREPANCIES   USE FIGURED DIMENSIONS ONLY   COPYRIGHT, ALL RIGHT GLEEN AND NOTIFY ARCHITECT OF ANY DISCREPANCIES   USE FIGURED DIMENSIONS ONLY   COPYRIGHT, ALL RIGHT GLEEN AND NOTIFY ARCHITECT OF ANY DISCREPANCIES   USE FIGURED DIMENSIONS ONLY   COPYRIGHT AND CONFIDENTIAL APART FROM ANY FAIR DEALINGS AS PERMITTED UNDER | RENDERED BLOCKWORK ALUMINIUM SLIDING DOOR GLASS | REV DATE  01 21/09/2017  02 25/10/2017  03 18/09/2018  04 25/09/2018  05 10/03/2020  06 07/10/2020  07 09/10/2020 | COMMENTS ISSUE TO COUNCIL ISSUE TO COUNCIL-S34 AMENDMENTS ISSUE TO LEC ISSUE TO LEC | STAGE:  DA  SCALE @ A3:    | DRAWING TITLE: WEST ELEVATION              | DRAWING No:  203  REVISION: |
| COPYRIGHT & MAY NOT BE REPRODUCED BY ANY PERSON WITHOUT WRITTEN PERMISSION OF THE ABOVE COMPANY & IS NOT TO BE USED IN ANY MANNER PREJUDICAL TO THE INTERESTS OF THAT COMPANY   THIS DRAWING AND ATTACHED SHEET REMAIN THE PROPERTY OF BUREAU SRH PTY LTD                                                                                                                                                                                                                                                                                                                                                                                                                                                                                                                                                                                                                                                                           |                                                 | 09 16/10/2020                                                                                                     | ISSUE TO LEC                                                                                                                                                             | 1:200                      | CLIENT:- CHECKED: SH DRAWN:JD APPROVED: SH | <b>09</b>                   |