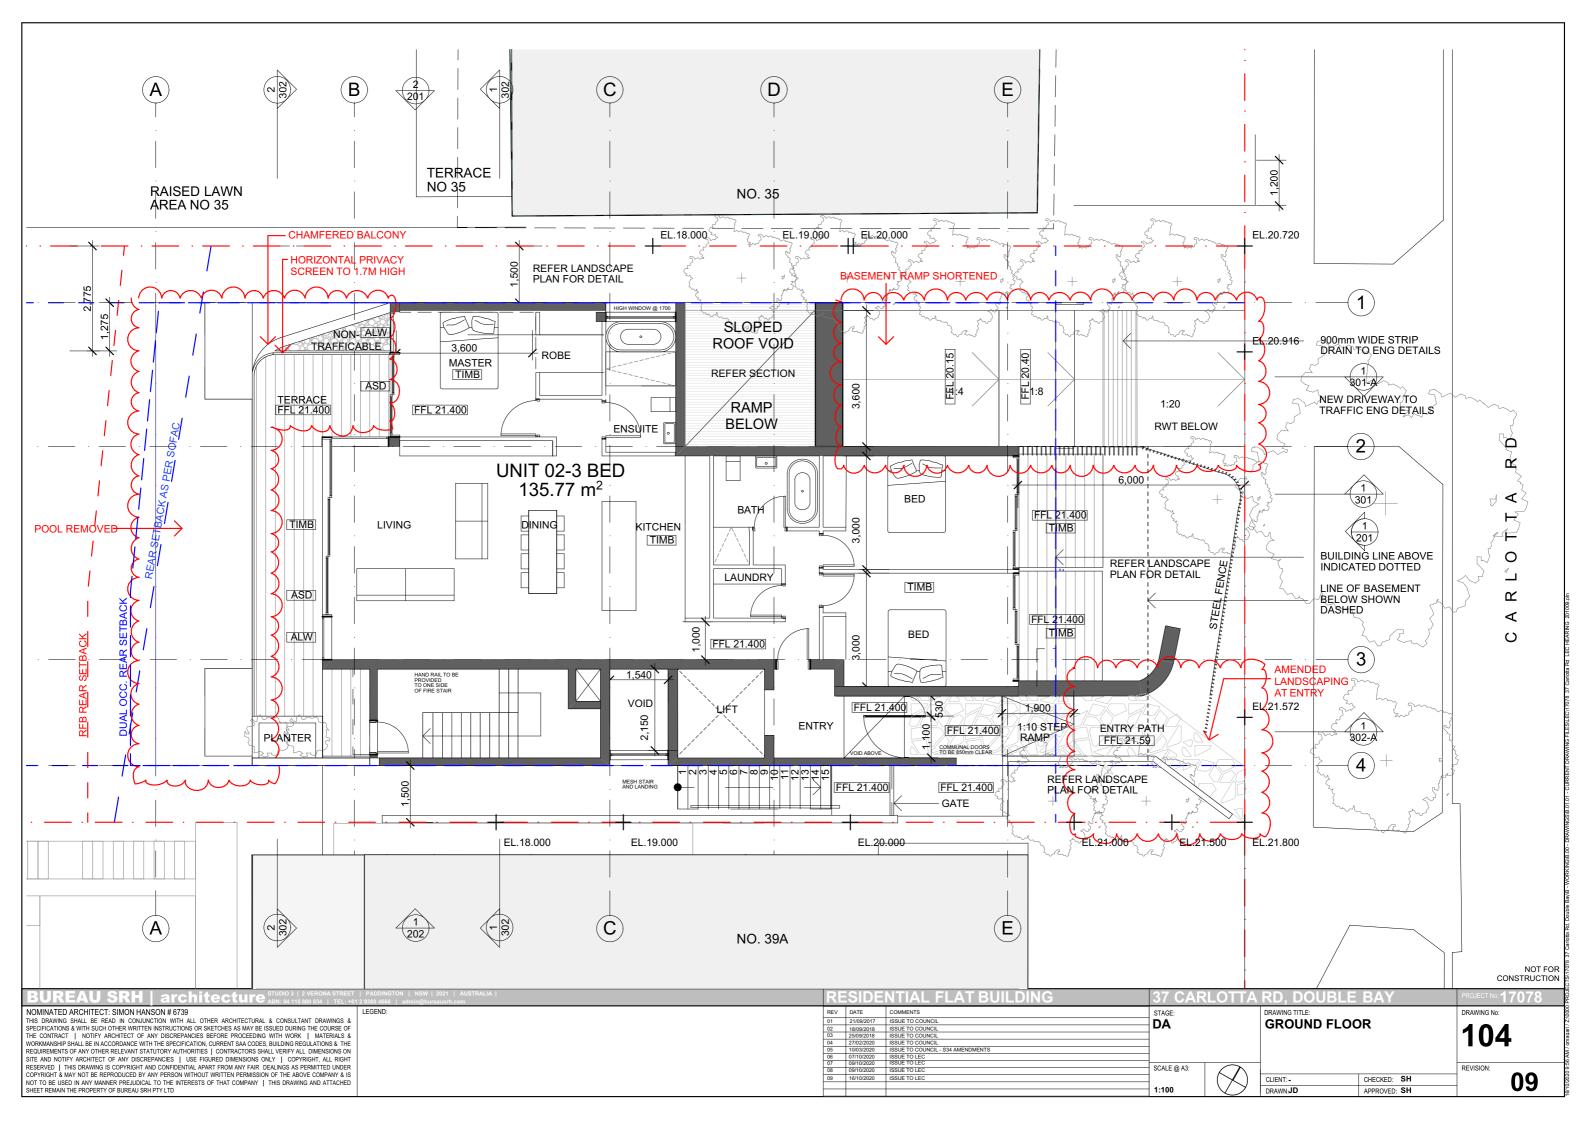

NOT FOR CONSTRUCTION

| BUREAU SRH   architecture STUDIO 3   2 VERONA STREET   PADDINGTON   NSW   2021   AUSTRALIA   ABN: 94 115 880 834   TEL: +61 2 9380 4666   admin@bureausrh.com                                                                                                                                                                                                                                                                                                                                                                                                                                                                                                                                                                                                                                                                                                                                                                                                                                                                                                                                                                                                                                                                                                                                                                                                                                                                                                                                                                                                                                                                                                                                                                                                                                                                                                                                                                                                                                                                                                                                                                  |                                   |                                    |                                                                       | RESIDENTIAL FLAT BUILDING                                                                    |                                                                                                                                                                                                                    | 37 CARLOTTA RD, DOUBLE BAY                |                 | PROJECT No: <b>17078</b> |
|--------------------------------------------------------------------------------------------------------------------------------------------------------------------------------------------------------------------------------------------------------------------------------------------------------------------------------------------------------------------------------------------------------------------------------------------------------------------------------------------------------------------------------------------------------------------------------------------------------------------------------------------------------------------------------------------------------------------------------------------------------------------------------------------------------------------------------------------------------------------------------------------------------------------------------------------------------------------------------------------------------------------------------------------------------------------------------------------------------------------------------------------------------------------------------------------------------------------------------------------------------------------------------------------------------------------------------------------------------------------------------------------------------------------------------------------------------------------------------------------------------------------------------------------------------------------------------------------------------------------------------------------------------------------------------------------------------------------------------------------------------------------------------------------------------------------------------------------------------------------------------------------------------------------------------------------------------------------------------------------------------------------------------------------------------------------------------------------------------------------------------|-----------------------------------|------------------------------------|-----------------------------------------------------------------------|----------------------------------------------------------------------------------------------|--------------------------------------------------------------------------------------------------------------------------------------------------------------------------------------------------------------------|-------------------------------------------|-----------------|--------------------------|
| IOMINATED ARCHITECT: SIMON HANSON # 6739  HIS DRAWING SHALL BE READ IN CONJUNCTION WITH ALL OTHER ARCHITECTURAL & CONSULTANT DRAWINGS & BECEIFICATIONS & WITH SUCH OTHER WRITTEN INSTRUCTIONS OR SKETCHES AS MAY BE ISSUED DURING THE COURSE OF PECIFICATIONS & WITH SUCH OTHER WRITTEN INSTRUCTIONS OR SKETCHES AS MAY BE ISSUED DURING THE COURSE OF PECIFICATIONS & WITH SUCH OTHER WRITTEN STATE OF THE SPECIFICATION, CURRENT SAA CODES, BUILDING REGULATIONS & THE EQUIREMENTS OF ANY OTHER RELEVANT STATUTORY AUTHORITIES   CONTRACTORS SHALL VERIPY ALL DIMENSIONS ON ITE AND NOTHEY ARCHITECT OF ANY DISCREPANCIES   USE FIGURED DIMENSIONS ONLY   COPYRIGHT, ALL RIGHT SERVED   THIS DRAWING IS COPYRIGHT ALD APART FROM ANY FAIR DELLINGS AS PERMITED UNDER OPPRIGHT & MAY NOT BE REPRODUCED BY ANY PERSON WITHOUT WRITTEN PERMISSION OF THE ABOVE COMPANY & IS OF TO SEE USED IN ANY MANNER PREJUICAL TO THE INTERESTS OF THAT COMPANY   THIS DRAWING SO IN ANY MANNER PREJUICAL TO THE INTERESTS OF THAT COMPANY   THIS DRAWING SO IN THE MEDICAL TO THE INTERESTS OF THAT COMPANY   THIS DRAWING SO IN THE MEDICAL TO THE INTERESTS OF THAT COMPANY   THIS DRAWING SO IN THE MEDICAL TO THE INTERESTS OF THAT COMPANY   THIS DRAWING SO IN ANY MANNER PREJUICAL TO THE INTERESTS OF THAT COMPANY   THIS DRAWING SO IN ANY MANNER PREJUICAL TO THE INTERESTS OF THAT COMPANY   THIS DRAWING SO IN ANY MANNER PREJUICAL TO THE INTERESTS OF THAT COMPANY   THIS DRAWING SO IN THE MEDICAL TO THE INTERESTS OF THAT COMPANY   THIS DRAWING SO IN THE MEDICAL TO THE INTERESTS OF THAT COMPANY   THIS DRAWING SO IN THE MEDICAL TO THE INTERESTS OF THAT COMPANY   THIS DRAWING SO IN THE MEDICAL TO THE INTERESTS OF THAT COMPANY   THIS DRAWING SO IN THE MEDICAL TO THE INTERESTS OF THAT COMPANY   THIS DRAWING SO IN THE MEDICAL TO THE INTERESTS OF THAT COMPANY   THIS DRAWING SO IN THE MEDICAL TO THE INTERESTS OF THAT COMPANY   THIS DRAWING SO IN THE MEDICAL TO THE INTERESTS OF THAT COMPANY   THIS DRAWING SO IN THE MEDICAL TO THE INTERESTS OF THAT COMPANY   THIS DRAWING SO IN THE MEDICAL TO THE | RB RENDERED BLO ASD ALUMINIUM SLI | OCKWORK ST                         | ZINC CLADDING<br>STEEL<br>TIMBER SCREEN TYPE 2<br>TIMBER PALING FENCE | REV DATE 01 21/09/2017 02 25/10/2017 03 18/09/2018 04 25/09/2018 05 10/03/2020 06 07/10/2020 | COMMENTS ISSUE TO COUNCIL COUNCIL RFI - HEIGHT PLANE UPDATED ISSUE TO COUNCIL ISSUE TO ELEC | STAGE:  DA                                | SOUTH ELEVATION | 202                      |
|                                                                                                                                                                                                                                                                                                                                                                                                                                                                                                                                                                                                                                                                                                                                                                                                                                                                                                                                                                                                                                                                                                                                                                                                                                                                                                                                                                                                                                                                                                                                                                                                                                                                                                                                                                                                                                                                                                                                                                                                                                                                                                                                |                                   | CONCRETE<br>STEEL BALUSTRADE/FENCE | 07 09/10/2020<br>08 09/10/2020<br>09 16/10/2020                       | ISSUE TO LEC ISSUE TO LEC ISSUE TO LEC                                                       | SCALE @ A3:                                                                                                                                                                                                        | CLIENT:- CHECKED: SH DRAWNJD APPROVED: SH | REVISION: 09    |                          |