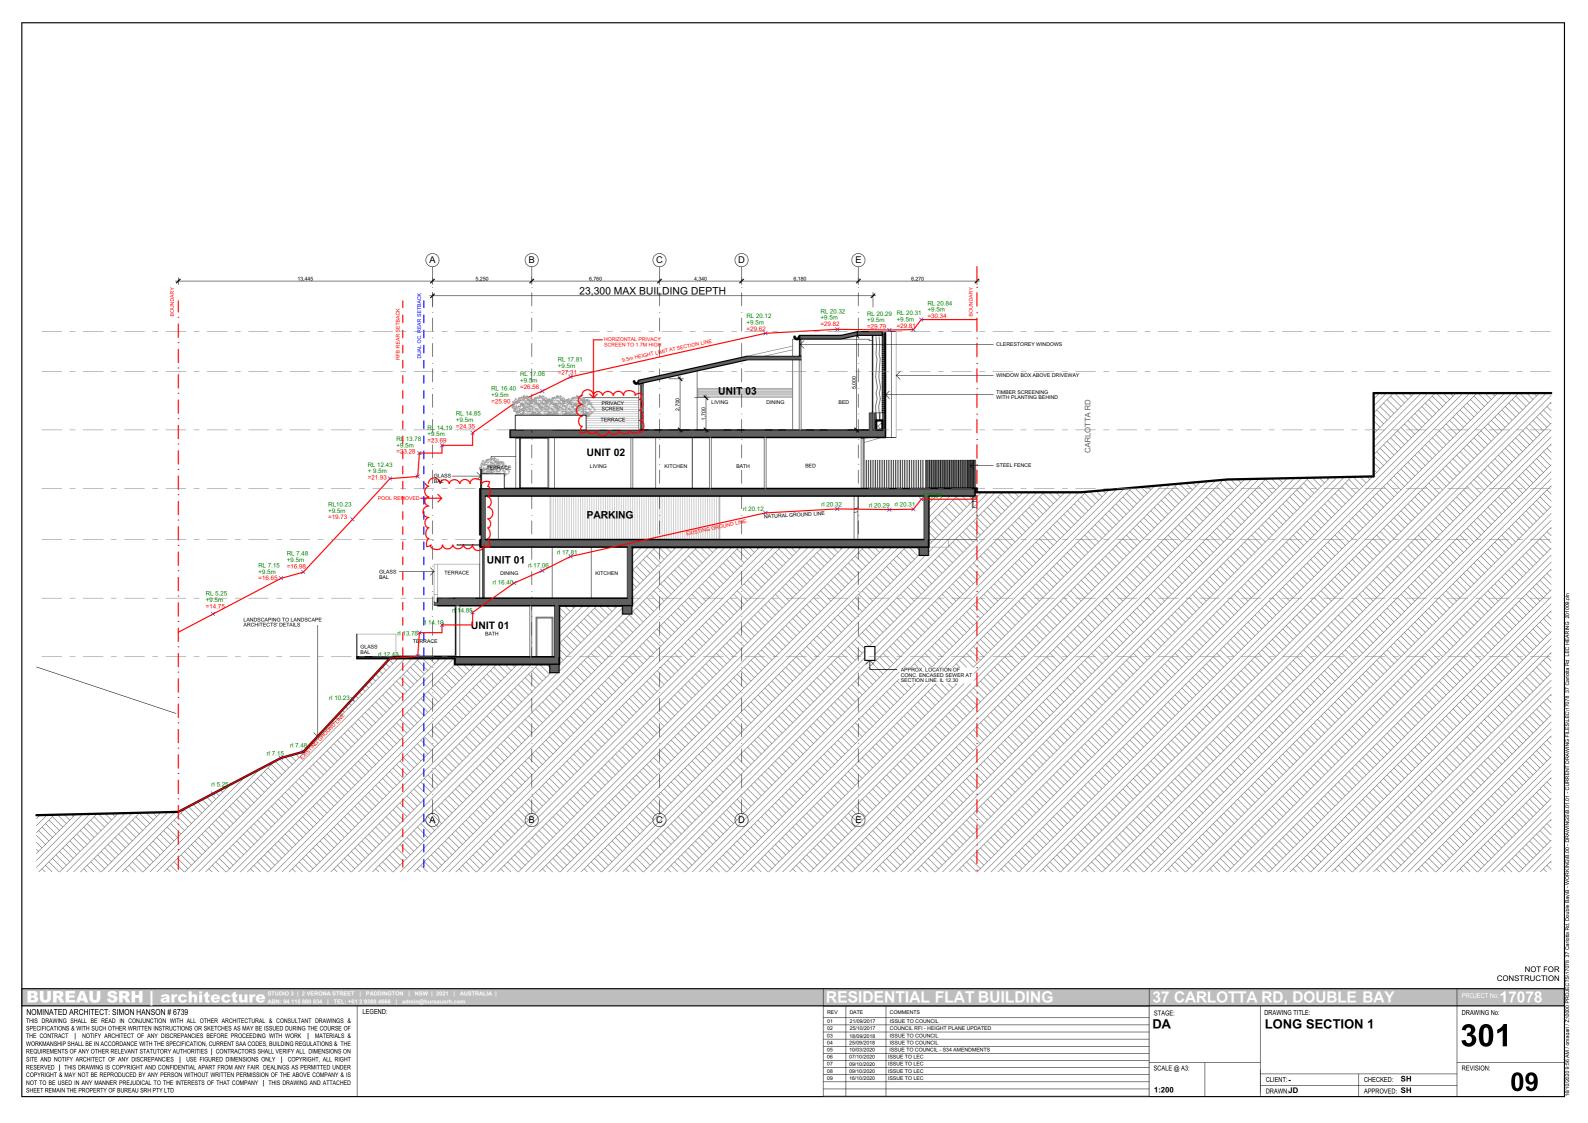

|                                                 | 09 16/10/2020                                                                                                     | ISSUE TO LEC                                                                                                                                                             | 1:200                      | CLIENT:- CHECKED: SH DRAWN:JD APPROVED: SH | <b>09</b>                   |