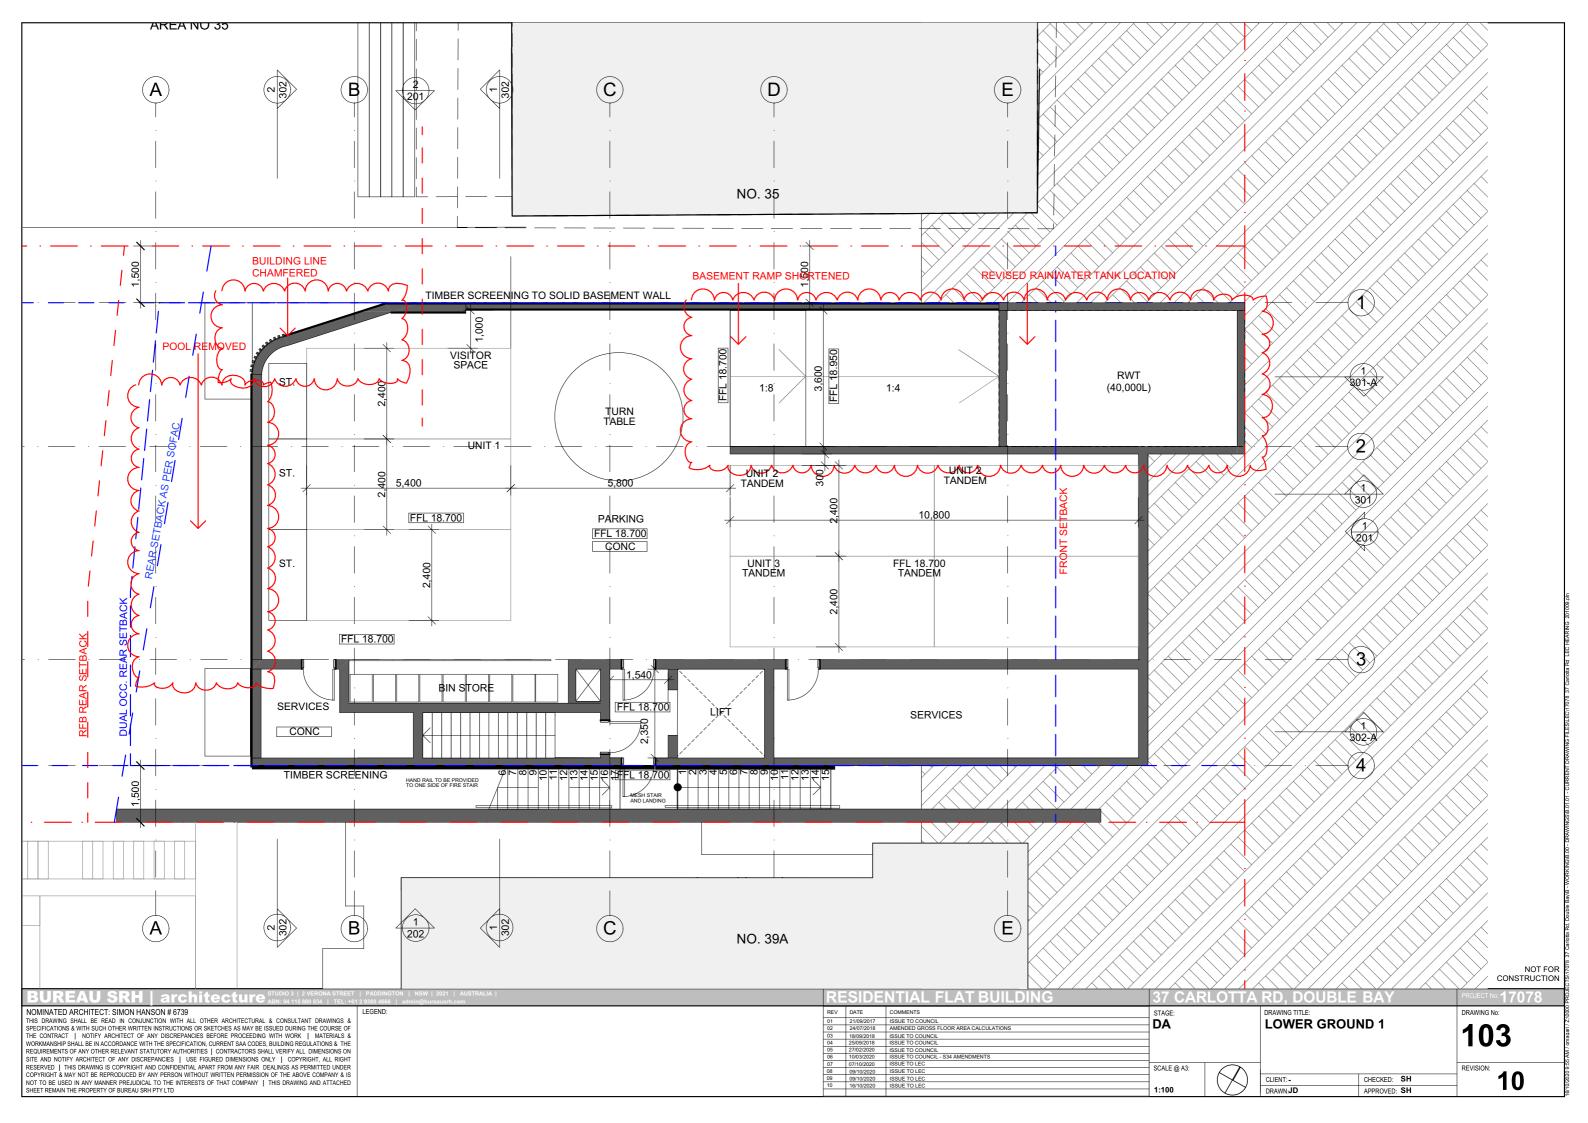

NOT FOR CONSTRUCTION

| BUREAU SRH   architecture STUDIO 3   2 VERONA STREET   PADDINGTON   NSW   2021   AUSTRALIA    ABN: 94 115 880 834   TEL: +61 2 9380 4666   admin@bureausrh.com                                                                                                                                                                                                                                                                                                                                                                                                                                                                                                                                                                                                                                                                                                                                                                      |                                                 | RESIDENTIAL FLAT BUILDING                                                                                         |                                                                                                                                                                          | 37 CARLOTTA RD, DOUBLE BAY |                                            | PROJECT No: <b>17078</b>    |
|-------------------------------------------------------------------------------------------------------------------------------------------------------------------------------------------------------------------------------------------------------------------------------------------------------------------------------------------------------------------------------------------------------------------------------------------------------------------------------------------------------------------------------------------------------------------------------------------------------------------------------------------------------------------------------------------------------------------------------------------------------------------------------------------------------------------------------------------------------------------------------------------------------------------------------------|-------------------------------------------------|-------------------------------------------------------------------------------------------------------------------|--------------------------------------------------------------------------------------------------------------------------------------------------------------------------|----------------------------|--------------------------------------------|-----------------------------|
| NOMINATED ARCHITECT: SIMON HANSON # 6739  THIS DRAWING SHALL BE READ IN CONJUNCTION WITH ALL OTHER ARCHITECTURAL & CONSULTANT DRAWINGS & SPECIFICATIONS & WITH SUCH OTHER WRITTEN INSTRUCTIONS OR SKETCHES AS MAY BE ISSUED DURING THE COURSE OF THE CONTRACT   NOTIFY ARCHITECT OF ANY DISCREPANCIES BEFORE PROCEEDING WITH WORK   MATERIALS & RB WORKMANSHIP SHALL BE IN ACCORDANCE WITH THE SPECIFICATION, CURRENT SAA CODES, BUILDING REGULTONS & THE REQUIREMENTS OF ANY OTHER RELEVANT STATUTORY AUTHORITIES   CONTRACTORS SHALL VERIFY ALL DIMENSIONS ON SITE AND NOTIFY ARCHITECT OF ANY DISCREPANCIES   USE FIGURED DIMENSIONS ONLY   COPYRIGHT, ALL RIGHT GLEEN AND NOTIFY ARCHITECT OF ANY DISCREPANCIES   USE FIGURED DIMENSIONS ONLY   COPYRIGHT, ALL RIGHT GLEEN AND NOTIFY ARCHITECT OF ANY DISCREPANCIES   USE FIGURED DIMENSIONS ONLY   COPYRIGHT AND CONFIDENTIAL APART FROM ANY FAIR DEALINGS AS PERMITTED UNDER | RENDERED BLOCKWORK ALUMINIUM SLIDING DOOR GLASS | REV DATE  01 21/09/2017  02 25/10/2017  03 18/09/2018  04 25/09/2018  05 10/03/2020  06 07/10/2020  07 09/10/2020 | COMMENTS ISSUE TO COUNCIL ISSUE TO COUNCIL-S34 AMENDMENTS ISSUE TO LEC ISSUE TO LEC | STAGE:  DA  SCALE @ A3:    | DRAWING TITLE: WEST ELEVATION              | DRAWING No:  203  REVISION: |
| COPYRIGHT & MAY NOT BE REPRODUCED BY ANY PERSON WITHOUT WRITTEN PERMISSION OF THE ABOVE COMPANY & IS NOT TO BE USED IN ANY MANNER PREJUDICAL TO THE INTERESTS OF THAT COMPANY   THIS DRAWING AND ATTACHED SHEET REMAIN THE PROPERTY OF BUREAU SRH PTY LTD                                                                                                                                                                                                                                                                                                                                                                                                                                                                                                                                                                                                                                                                           |                                                 | 09 16/10/2020                                                                                                     | ISSUE TO LEC                                                                                                                                                             | 1:200                      | CLIENT:- CHECKED: SH DRAWN:JD APPROVED: SH | <b>09</b>                   |