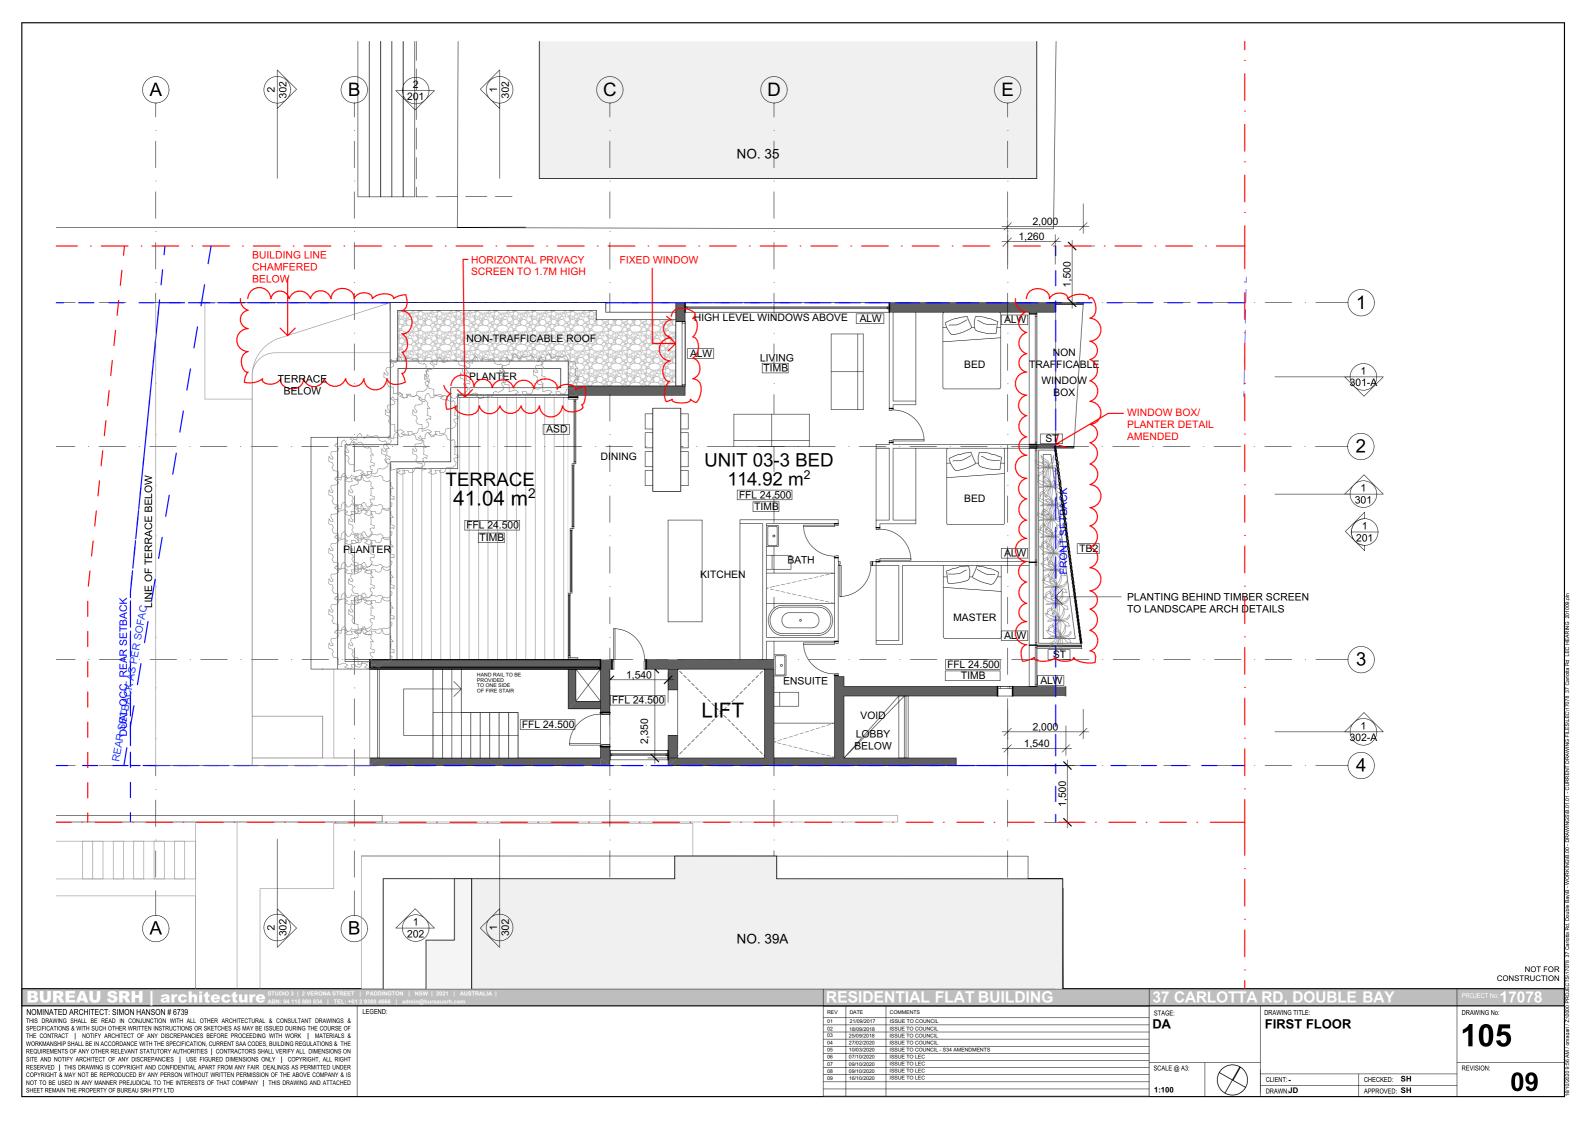

NOT FOR CONSTRUCTION

| BUREAU SRH   architecture STUDIO 3   2 VERONA STREET   PADDINGTON   NSW   2021   AUSTRALIA   ABN: 94 115 880 834   TEL: +61 2 9380 4666   admin@bureausrh.com                                                                                                                                                                                                                                                                                                                                                                                                                                                                                                                                                                                                                                                                                                                                                                                                                                                                                                                                                                                                                                                                                                                                                                                                                                                                                                                                                                                                                                                                                                                                                                                                                                                                                                                                                                                                                                                                                                                                                                  |                                   |                                    |                                                                       | RESIDENTIAL FLAT BUILDING                                                                    |                                                                                                                                                                                                                    | 37 CARLOTTA RD, DOUBLE BAY                |                 | PROJECT No: <b>17078</b> |
|--------------------------------------------------------------------------------------------------------------------------------------------------------------------------------------------------------------------------------------------------------------------------------------------------------------------------------------------------------------------------------------------------------------------------------------------------------------------------------------------------------------------------------------------------------------------------------------------------------------------------------------------------------------------------------------------------------------------------------------------------------------------------------------------------------------------------------------------------------------------------------------------------------------------------------------------------------------------------------------------------------------------------------------------------------------------------------------------------------------------------------------------------------------------------------------------------------------------------------------------------------------------------------------------------------------------------------------------------------------------------------------------------------------------------------------------------------------------------------------------------------------------------------------------------------------------------------------------------------------------------------------------------------------------------------------------------------------------------------------------------------------------------------------------------------------------------------------------------------------------------------------------------------------------------------------------------------------------------------------------------------------------------------------------------------------------------------------------------------------------------------|-----------------------------------|------------------------------------|-----------------------------------------------------------------------|----------------------------------------------------------------------------------------------|--------------------------------------------------------------------------------------------------------------------------------------------------------------------------------------------------------------------|-------------------------------------------|-----------------|--------------------------|
| IOMINATED ARCHITECT: SIMON HANSON # 6739  HIS DRAWING SHALL BE READ IN CONJUNCTION WITH ALL OTHER ARCHITECTURAL & CONSULTANT DRAWINGS & BECEIFICATIONS & WITH SUCH OTHER WRITTEN INSTRUCTIONS OR SKETCHES AS MAY BE ISSUED DURING THE COURSE OF PECIFICATIONS & WITH SUCH OTHER WRITTEN INSTRUCTIONS OR SKETCHES AS MAY BE ISSUED DURING THE COURSE OF PECIFICATIONS & WITH SUCH OTHER WRITTEN STATE OF THE SPECIFICATION, CURRENT SAA CODES, BUILDING REGULATIONS & THE EQUIREMENTS OF ANY OTHER RELEVANT STATUTORY AUTHORITIES   CONTRACTORS SHALL VERIPY ALL DIMENSIONS ON ITE AND NOTHEY ARCHITECT OF ANY DISCREPANCIES   USE FIGURED DIMENSIONS ONLY   COPYRIGHT, ALL RIGHT SERVED   THIS DRAWING IS COPYRIGHT ALD APART FROM ANY FAIR DELLINGS AS PERMITED UNDER OPPRIGHT & MAY NOT BE REPRODUCED BY ANY PERSON WITHOUT WRITTEN PERMISSION OF THE ABOVE COMPANY & IS OF TO SEE USED IN ANY MANNER PREJUICAL TO THE INTERESTS OF THAT COMPANY   THIS DRAWING SO IN ANY MANNER PREJUICAL TO THE INTERESTS OF THAT COMPANY   THIS DRAWING SO IN THE MEDICAL TO THE INTERESTS OF THAT COMPANY   THIS DRAWING SO IN THE MEDICAL TO THE INTERESTS OF THAT COMPANY   THIS DRAWING SO IN THE MEDICAL TO THE INTERESTS OF THAT COMPANY   THIS DRAWING SO IN ANY MANNER PREJUICAL TO THE INTERESTS OF THAT COMPANY   THIS DRAWING SO IN ANY MANNER PREJUICAL TO THE INTERESTS OF THAT COMPANY   THIS DRAWING SO IN ANY MANNER PREJUICAL TO THE INTERESTS OF THAT COMPANY   THIS DRAWING SO IN THE MEDICAL TO THE INTERESTS OF THAT COMPANY   THIS DRAWING SO IN THE MEDICAL TO THE INTERESTS OF THAT COMPANY   THIS DRAWING SO IN THE MEDICAL TO THE INTERESTS OF THAT COMPANY   THIS DRAWING SO IN THE MEDICAL TO THE INTERESTS OF THAT COMPANY   THIS DRAWING SO IN THE MEDICAL TO THE INTERESTS OF THAT COMPANY   THIS DRAWING SO IN THE MEDICAL TO THE INTERESTS OF THAT COMPANY   THIS DRAWING SO IN THE MEDICAL TO THE INTERESTS OF THAT COMPANY   THIS DRAWING SO IN THE MEDICAL TO THE INTERESTS OF THAT COMPANY   THIS DRAWING SO IN THE MEDICAL TO THE INTERESTS OF THAT COMPANY   THIS DRAWING SO IN THE MEDICAL TO THE | RB RENDERED BLO ASD ALUMINIUM SLI | OCKWORK ST                         | ZINC CLADDING<br>STEEL<br>TIMBER SCREEN TYPE 2<br>TIMBER PALING FENCE | REV DATE 01 21/09/2017 02 25/10/2017 03 18/09/2018 04 25/09/2018 05 10/03/2020 06 07/10/2020 | COMMENTS ISSUE TO COUNCIL COUNCIL RFI - HEIGHT PLANE UPDATED ISSUE TO COUNCIL ISSUE TO ELEC | STAGE:  DA                                | SOUTH ELEVATION | 202                      |
|                                                                                                                                                                                                                                                                                                                                                                                                                                                                                                                                                                                                                                                                                                                                                                                                                                                                                                                                                                                                                                                                                                                                                                                                                                                                                                                                                                                                                                                                                                                                                                                                                                                                                                                                                                                                                                                                                                                                                                                                                                                                                                                                |                                   | CONCRETE<br>STEEL BALUSTRADE/FENCE | 07 09/10/2020<br>08 09/10/2020<br>09 16/10/2020                       | ISSUE TO LEC ISSUE TO LEC ISSUE TO LEC                                                       | SCALE @ A3:                                                                                                                                                                                                        | CLIENT:- CHECKED: SH DRAWNJD APPROVED: SH | REVISION: 09    |                          |