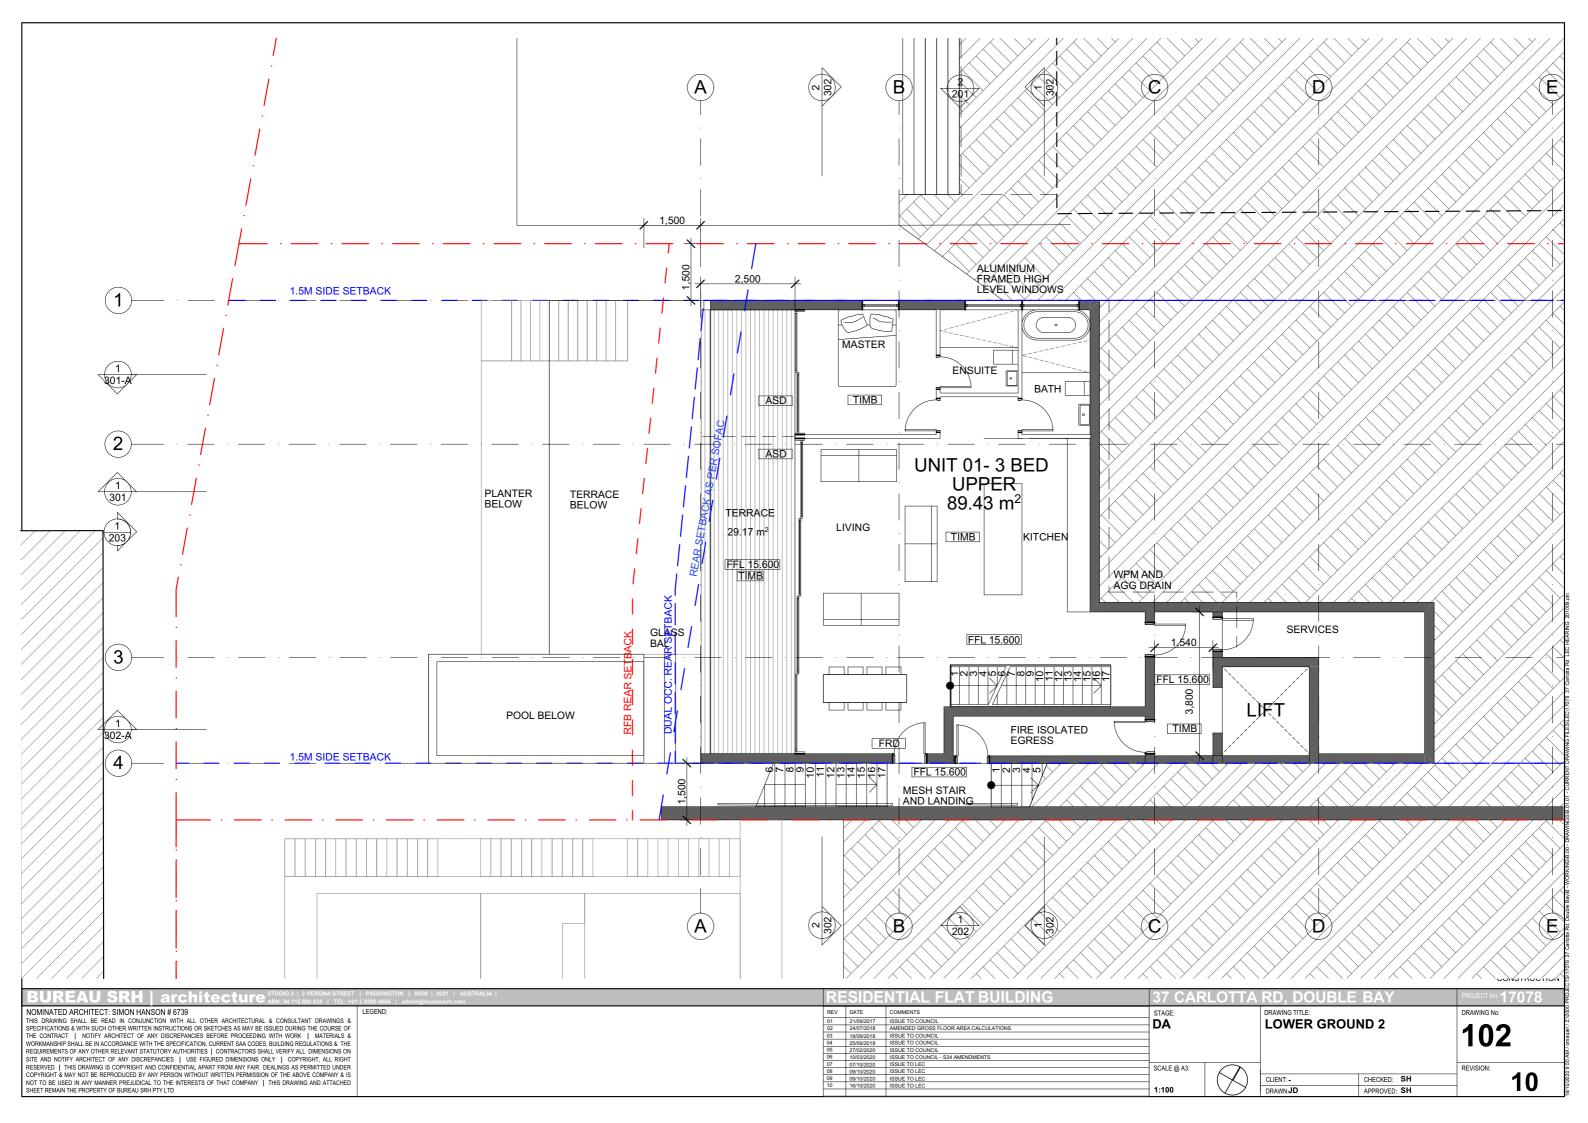

NOT FOR CONSTRUCTION

| BUREAU SRH   architecture STUDIO 3   2 VERONA STREET   PADDINGTON   NSW   2021   AUSTRALIA    ABN: 94 115 880 834   TEL: +61 2 9380 4666   admin@bureausrh.com                                                                                                                                                                                                                                                                                                                                                                                                                                                                                                                                                                                                                                                                                                                                                                      |                                                 | RESIDENTIAL FLAT BUILDING                                                                                         |                                                                                                                                                                          | 37 CARLOTTA RD, DOUBLE BAY |                                            | PROJECT No: <b>17078</b>    |
|-------------------------------------------------------------------------------------------------------------------------------------------------------------------------------------------------------------------------------------------------------------------------------------------------------------------------------------------------------------------------------------------------------------------------------------------------------------------------------------------------------------------------------------------------------------------------------------------------------------------------------------------------------------------------------------------------------------------------------------------------------------------------------------------------------------------------------------------------------------------------------------------------------------------------------------|-------------------------------------------------|-------------------------------------------------------------------------------------------------------------------|--------------------------------------------------------------------------------------------------------------------------------------------------------------------------|----------------------------|--------------------------------------------|-----------------------------|
| NOMINATED ARCHITECT: SIMON HANSON # 6739  THIS DRAWING SHALL BE READ IN CONJUNCTION WITH ALL OTHER ARCHITECTURAL & CONSULTANT DRAWINGS & SPECIFICATIONS & WITH SUCH OTHER WRITTEN INSTRUCTIONS OR SKETCHES AS MAY BE ISSUED DURING THE COURSE OF THE CONTRACT   NOTIFY ARCHITECT OF ANY DISCREPANCIES BEFORE PROCEEDING WITH WORK   MATERIALS & RB WORKMANSHIP SHALL BE IN ACCORDANCE WITH THE SPECIFICATION, CURRENT SAA CODES, BUILDING REGULTONS & THE REQUIREMENTS OF ANY OTHER RELEVANT STATUTORY AUTHORITIES   CONTRACTORS SHALL VERIFY ALL DIMENSIONS ON SITE AND NOTIFY ARCHITECT OF ANY DISCREPANCIES   USE FIGURED DIMENSIONS ONLY   COPYRIGHT, ALL RIGHT GLEEN AND NOTIFY ARCHITECT OF ANY DISCREPANCIES   USE FIGURED DIMENSIONS ONLY   COPYRIGHT, ALL RIGHT GLEEN AND NOTIFY ARCHITECT OF ANY DISCREPANCIES   USE FIGURED DIMENSIONS ONLY   COPYRIGHT AND CONFIDENTIAL APART FROM ANY FAIR DEALINGS AS PERMITTED UNDER | RENDERED BLOCKWORK ALUMINIUM SLIDING DOOR GLASS | REV DATE  01 21/09/2017  02 25/10/2017  03 18/09/2018  04 25/09/2018  05 10/03/2020  06 07/10/2020  07 09/10/2020 | COMMENTS ISSUE TO COUNCIL ISSUE TO COUNCIL-S34 AMENDMENTS ISSUE TO LEC ISSUE TO LEC | STAGE:  DA  SCALE @ A3:    | DRAWING TITLE: WEST ELEVATION              | DRAWING No:  203  REVISION: |
| COPYRIGHT & MAY NOT BE REPRODUCED BY ANY PERSON WITHOUT WRITTEN PERMISSION OF THE ABOVE COMPANY & IS NOT TO BE USED IN ANY MANNER PREJUDICAL TO THE INTERESTS OF THAT COMPANY   THIS DRAWING AND ATTACHED SHEET REMAIN THE PROPERTY OF BUREAU SRH PTY LTD                                                                                                                                                                                                                                                                                                                                                                                                                                                                                                                                                                                                                                                                           |                                                 | 09 16/10/2020                                                                                                     | ISSUE TO LEC                                                                                                                                                             | 1:200                      | CLIENT:- CHECKED: SH DRAWN:JD APPROVED: SH | <b>09</b>                   |