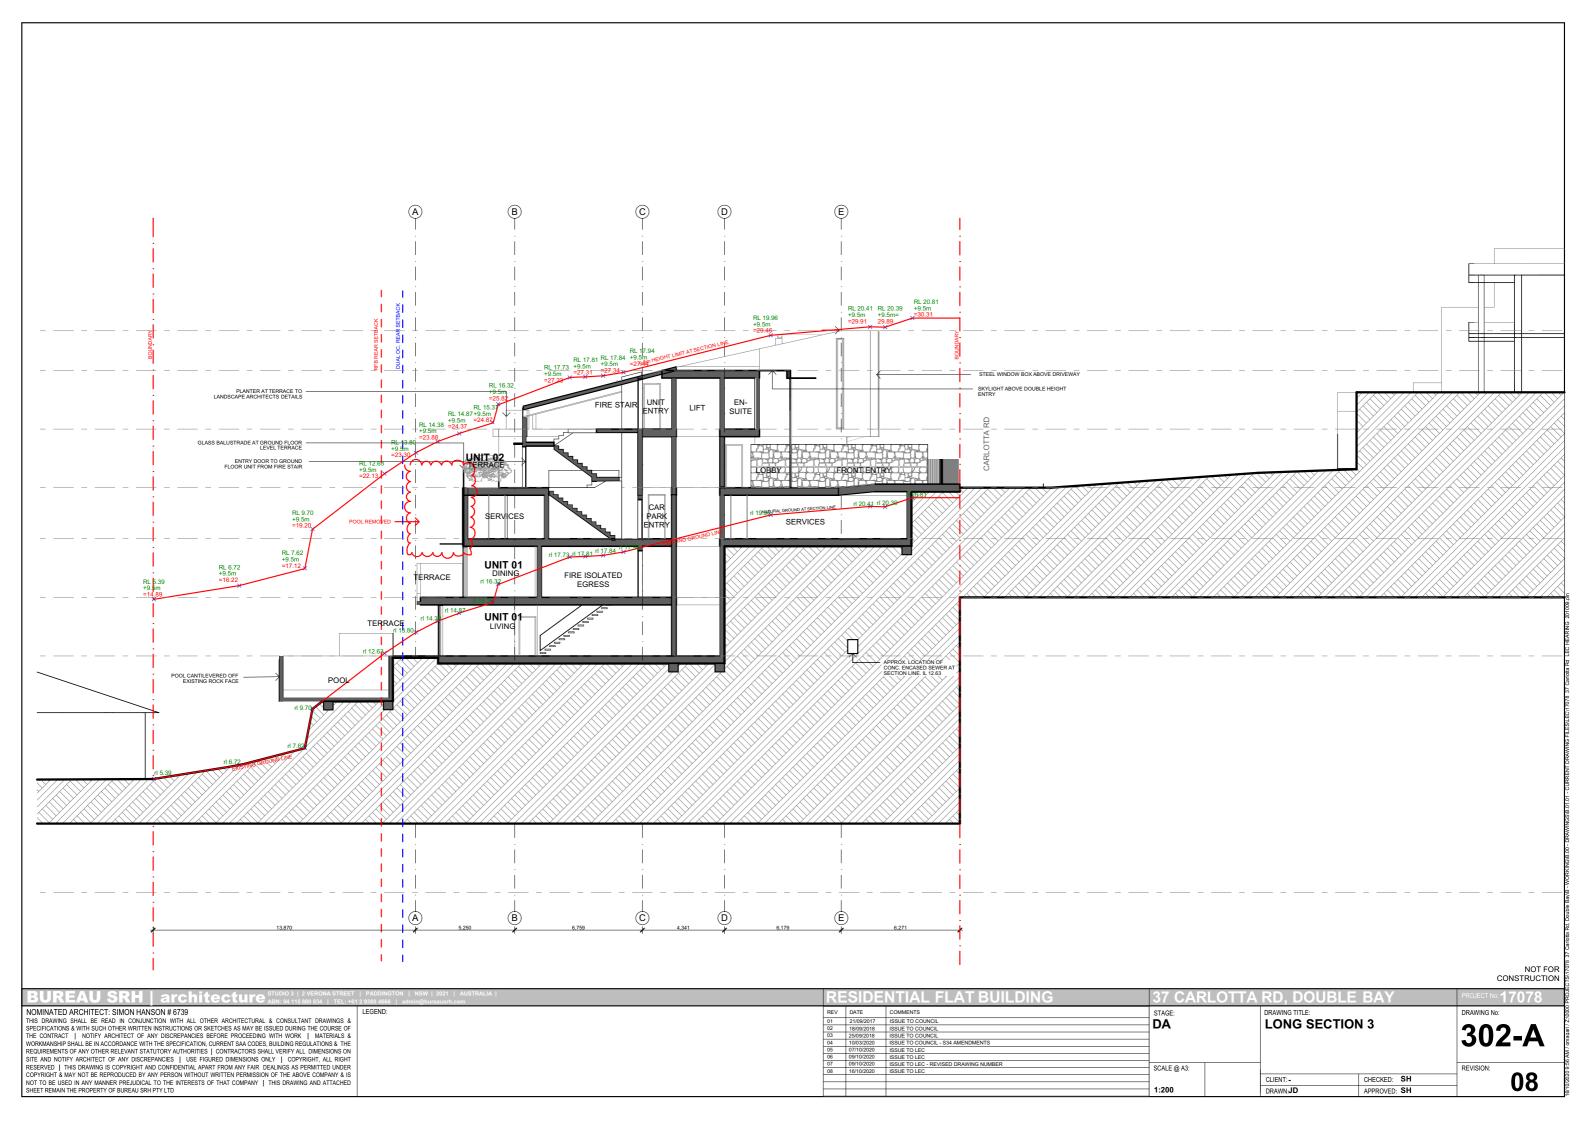

NOT FOR CONSTRUCTION

| BUREAU SRH   architecture STUDIO 3   2 VERONA STREET   PADDINGTON   NSW   2021   AUSTRALIA    ABN: 94 115 880 834   TEL: +61 2 9380 4666   admin@bureausrh.com                                                                                                                                                                                                                                                                                                                                                                                                                                                                                                                                                                                                                                                                                                                                                                      |                                                 | RESIDENTIAL FLAT BUILDING                                                                                         |                                                                                                                                                                          | 37 CARLOTTA RD, DOUBLE BAY |                                            | PROJECT No: <b>17078</b>    |
|-------------------------------------------------------------------------------------------------------------------------------------------------------------------------------------------------------------------------------------------------------------------------------------------------------------------------------------------------------------------------------------------------------------------------------------------------------------------------------------------------------------------------------------------------------------------------------------------------------------------------------------------------------------------------------------------------------------------------------------------------------------------------------------------------------------------------------------------------------------------------------------------------------------------------------------|-------------------------------------------------|-------------------------------------------------------------------------------------------------------------------|--------------------------------------------------------------------------------------------------------------------------------------------------------------------------|----------------------------|--------------------------------------------|-----------------------------|
| NOMINATED ARCHITECT: SIMON HANSON # 6739  THIS DRAWING SHALL BE READ IN CONJUNCTION WITH ALL OTHER ARCHITECTURAL & CONSULTANT DRAWINGS & SPECIFICATIONS & WITH SUCH OTHER WRITTEN INSTRUCTIONS OR SKETCHES AS MAY BE ISSUED DURING THE COURSE OF THE CONTRACT   NOTIFY ARCHITECT OF ANY DISCREPANCIES BEFORE PROCEEDING WITH WORK   MATERIALS & RB WORKMANSHIP SHALL BE IN ACCORDANCE WITH THE SPECIFICATION, CURRENT SAA CODES, BUILDING REGULTONS & THE REQUIREMENTS OF ANY OTHER RELEVANT STATUTORY AUTHORITIES   CONTRACTORS SHALL VERIFY ALL DIMENSIONS ON SITE AND NOTIFY ARCHITECT OF ANY DISCREPANCIES   USE FIGURED DIMENSIONS ONLY   COPYRIGHT, ALL RIGHT GLEEN AND NOTIFY ARCHITECT OF ANY DISCREPANCIES   USE FIGURED DIMENSIONS ONLY   COPYRIGHT, ALL RIGHT GLEEN AND NOTIFY ARCHITECT OF ANY DISCREPANCIES   USE FIGURED DIMENSIONS ONLY   COPYRIGHT AND CONFIDENTIAL APART FROM ANY FAIR DEALINGS AS PERMITTED UNDER | RENDERED BLOCKWORK ALUMINIUM SLIDING DOOR GLASS | REV DATE  01 21/09/2017  02 25/10/2017  03 18/09/2018  04 25/09/2018  05 10/03/2020  06 07/10/2020  07 09/10/2020 | COMMENTS ISSUE TO COUNCIL ISSUE TO COUNCIL-S34 AMENDMENTS ISSUE TO LEC ISSUE TO LEC | STAGE:  DA  SCALE @ A3:    | DRAWING TITLE: WEST ELEVATION              | DRAWING No:  203  REVISION: |
| COPYRIGHT & MAY NOT BE REPRODUCED BY ANY PERSON WITHOUT WRITTEN PERMISSION OF THE ABOVE COMPANY & IS NOT TO BE USED IN ANY MANNER PREJUDICAL TO THE INTERESTS OF THAT COMPANY   THIS DRAWING AND ATTACHED SHEET REMAIN THE PROPERTY OF BUREAU SRH PTY LTD                                                                                                                                                                                                                                                                                                                                                                                                                                                                                                                                                                                                                                                                           |                                                 | 09 16/10/2020                                                                                                     | ISSUE TO LEC                                                                                                                                                             | 1:200                      | CLIENT:- CHECKED: SH DRAWN:JD APPROVED: SH | <b>09</b>                   |